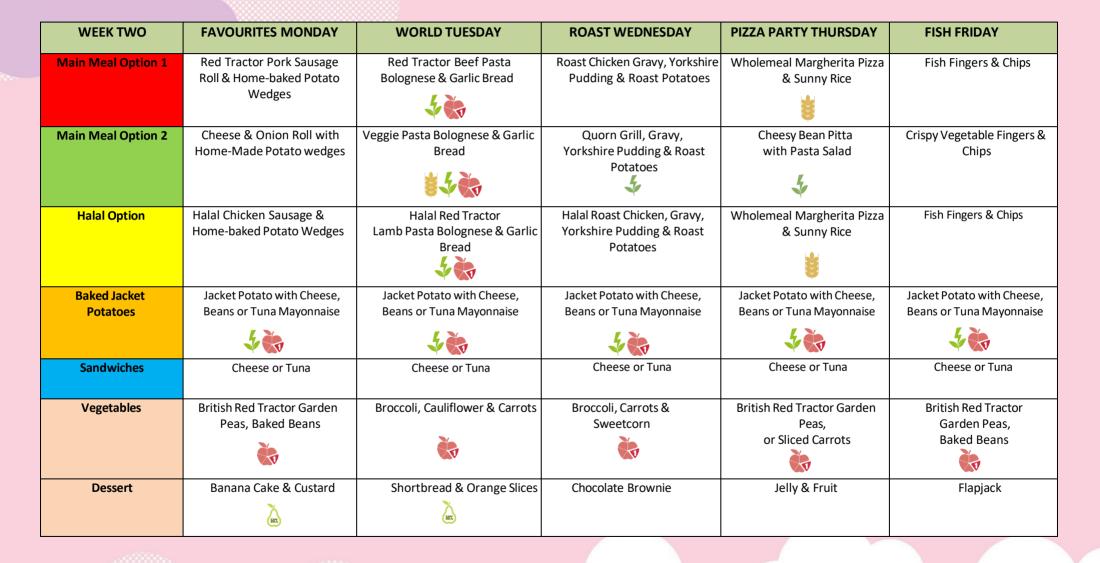

## Springfield

#### Spring/Summer Menu Week 2 21st April, 12th May, 2nd June, 23rd June, 14th July, 4th Aug, 25th Aug, 15th Sept, 6th Oct, 27th Oct

England's target for 'free sugar' intake for your child Recommended fruit and vegetable portion sizes are calculated using School Food Standards. On average our desserts do not exceed a third of a child's recommended 'free sugar' intake.